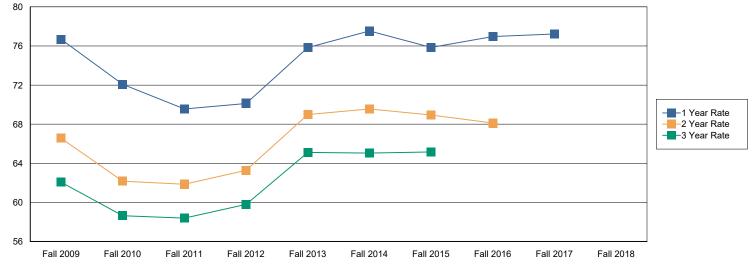

BOWLING GREEN STATE UNIVERSITY

BGSU Undergraduate First-Time, Full-Time Student Retention Rates (%) (Main Campus)

| Cohort    | Cohort Count | <u>1 Year Retained</u> | <u>1 Year Rate</u> | <u>2 Year Retained</u> | <u>2 Year Rate</u> | <u>3 Year Retained</u> | <u>3 Year Rate</u> |
|-----------|--------------|------------------------|--------------------|------------------------|--------------------|------------------------|--------------------|
| Fall 2009 | 3,132        | 2402                   | 76.69%             | 2085                   | 66.57%             | 1944                   | 62.07%             |
| Fall 2010 | 3,858        | 2781                   | 72.08%             | 2398                   | 62.16%             | 2262                   | 58.63%             |
| Fall 2011 | 3,807        | 2648                   | 69.56%             | 2355                   | 61.86%             | 2223                   | 58.39%             |
| Fall 2012 | 3,591        | 2518                   | 70.12%             | 2272                   | 63.27%             | 2147                   | 59.79%             |
| Fall 2013 | 3,328        | 2524                   | 75.84%             | 2296                   | 68.99%             | 2167                   | 65.11%             |
| Fall 2014 | 3,018        | 2340                   | 77.53%             | 2099                   | 69.55%             | 1963                   | 65.04%             |
| Fall 2015 | 3,354        | 2544                   | 75.85%             | 2312                   | 68.93%             | 2185                   | 65.15%             |
| Fall 2016 | 3,496        | 2691                   | 76.97%             | 2381                   | 68.11%             | 24                     |                    |
| Fall 2017 | 3,293        | 2543                   | 77.22%             |                        |                    |                        |                    |
| Fall 2018 | 3,251        |                        |                    |                        |                    |                        |                    |

Main FTFT Cohort Retention Rates (%)

\*Report is run using Census Data

\*Cohorts are FTFT, Main Campus Only (Exclustions included)

\*Retention is defined as either graduated or returning to BGSU for the next Fall semester