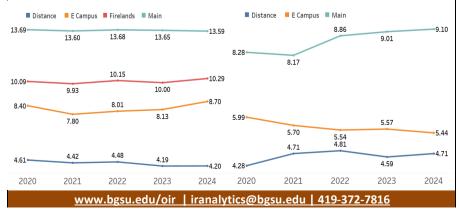

| Average Credit Hour Taken |           | Fall 2024 | Fall 2023 | Difference | %Change |
|---------------------------|-----------|-----------|-----------|------------|---------|
| Undergraduate             |           |           |           |            |         |
|                           | Main      | 13.59     | 13.65     | -0.06      | -0.4%   |
|                           | Firelands | 10.29     | 10.00     | 0.29       | 2.9%    |
|                           | Distance  | 4.20      | 4.19      | 0.01       | 0.2%    |
|                           | eCampus   | 8.70      | 8.13      | 0.56       | 6.9%    |
|                           | sub-total | 13.33     | 13.35     | -0.03      | -0.2%   |
| Graduate                  |           |           |           |            |         |
|                           | Main      | 9.10      | 9.01      | 0.09       | 1.0%    |
|                           | Distance  | 4.71      | 4.59      | 0.12       | 2.6%    |
|                           | eCampus   | 5.44      | 5.57      | -0.13      | -2.4%   |
|                           | sub-total | 7.59      | 7.60      | -0.01      | -0.2%   |
|                           |           |           |           |            |         |

5-Year Trend: 15th day of classes