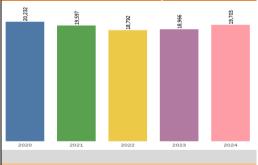

% |  |
| sub-total                                        | 675   | 613   | 62   | 10.1% |  |
|                                                  |       |       |      |       |  |
| TOTAL New FTIC                                   | 4,194 | 3,725 | 469  | 12.6% |  |
| Average ACT Score                                | 22.4  | 22.8  | -0.4 | -1.8% |  |
| % Resident                                       | 84.9% | 87.2% |      | -2.3% |  |
| Fall 2023 FTFT cohort 1-Yr Retention Rate: 81.6% |       |       |      |       |  |

#### **Diversity Overview** Minority International Non-Minority Non-Specified 2.1% 3.7% 15.4% 17/106 2.7% 15 7% Graduate Undergraduate 2.812 16,891 66.8% 76 2% Male Female 40.39 42.5% Graduate Undergraduate 2,812 16,891 . 57.5% 59.7%

5-Year Trend: 15th day of classes



## Notes:

1. FTIC=First Time in College

2. FTFT=First-Time Full-Time

## For a Closer Look ...

The Office of Institutional Research continues to build analytics capacity to drive decisions with data. For more information, please visit

https://www.bgsu.edu/institutional-

 $research/StudentReports/hc\-sch\-fte\-dashboard.html.$