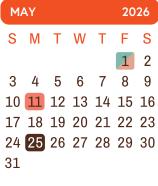

#### Summer Semester (2026)

|          | Semester Begins                              | May 11, 2026      |  |
|----------|----------------------------------------------|-------------------|--|
| <u> </u> | Holiday: Memorial Day                        | May 25, 2026      |  |
| Session  | Holiday: Juneteenth                          | June 19, 2026     |  |
| SS       | Lab Immersion 3.1 (Bowling Green)            | June 15-27, 2026* |  |
| Se       | Session Ends                                 | June 27, 2026     |  |
|          | *Please note this session ends on a Saturday |                   |  |

– Semester Begins

– Semester Ends

– Lab Immersion

– Holiday

– Clinical Dates

– On Site Graduation (Bowling Green)

On Site Hooding Ceremony (Bowling Green): TBD, December 2027

\* Current as of August 21, 2024. Dates are subject to change.