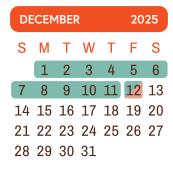

#### Fall Semester (2025)

Virtual Orientation (Canvas – runs asynchronously over summer): TBD, 2025 (Starts) On Site Orientation (Bowling Green): August 6-8, 2025

| Semester Begins                   | August 25, 2025      |
|-----------------------------------|----------------------|
| Holiday: Labor Day                | September 1, 2025    |
| Holiday: Veteran's Day            | November 11, 2025    |
| Holiday: Thanksgiving Break       | November 26-28, 2025 |
| Lab Immersion 1.1 (Bowling Green) | December 1-12, 2025  |
| Semester Ends                     | December 12, 2025    |

#### 

| SE | 20 | 25 |    |    |    |    |
|----|----|----|----|----|----|----|
| S  | M  | Т  | W  | Т  | F  | S  |
|    | 1  | 2  | 3  | 4  | 5  | 6  |
| 7  | 8  | 9  | 10 | 11 | 12 | 13 |
| 14 | 15 | 16 | 17 | 18 | 19 | 20 |
| 21 | 22 | 23 | 24 | 25 | 26 | 27 |
| 28 | 29 | 30 |    |    |    |    |
|    |    |    |    |    |    |    |