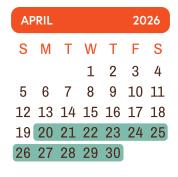

### Spring Semester (2026)

| Semester Begins                     | January 12, 2026     |
|-------------------------------------|----------------------|
| Holiday: Martin Luther King Jr. Day | January 19, 2026     |
| Lab Immersion 2.1 (Bowling Green)   | March 2-7, 2026      |
| Lab Immersion 2.2 (Bowling Green)   | April 20-May 1, 2026 |
| Semester Ends                       | May 1, 2026          |

| AP | RIL | 20 | 27 |    |    |    |
|----|-----|----|----|----|----|----|
| S  | M   | Т  | W  | Т  | F  | S  |
|    |     |    |    | 1  | 2  | 3  |
| 4  | 5   | 6  | 7  | 8  | 9  | 10 |
| 11 | 12  | 13 | 14 | 15 | 16 | 17 |
| 18 | 19  | 20 | 21 | 22 | 23 | 24 |
| 25 | 26  | 27 | 28 | 29 | 30 |    |