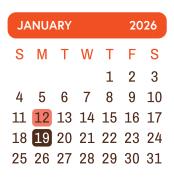

### Spring Semester (2026)

| Semester Begins                     | January 12, 2026     |
|-------------------------------------|----------------------|
| Holiday: Martin Luther King Jr. Day | January 19, 2026     |
| Lab Immersion 2.1 (Bowling Green)   | March 2-7, 2026      |
| Lab Immersion 2.2 (Bowling Green)   | April 20-May 1, 2026 |
| Semester Ends                       | May 1, 2026          |

| 00 | 20 | 25 |    |    |    |    |
|----|----|----|----|----|----|----|
| S  | M  | Т  | W  | Т  | F  | S  |
|    |    |    | 1  | 2  | 3  | 4  |
| 5  | 6  | 7  | 8  | 9  | 10 | 11 |
| 12 | 13 | 14 | 15 | 16 | 17 | 18 |
| 19 | 20 | 21 | 22 | 23 | 24 | 25 |
| 26 | 27 | 28 | 29 | 30 | 31 |    |