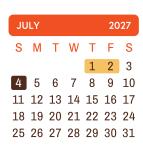

Session 2

| Holiday: Independence Day | July 4, 2027    |
|---------------------------|-----------------|
| Session Begins            | July 6, 2027    |
| Semester Ends             | August 13, 2027 |

– Semester Begins

– Semester Ends

– Lab Immersion

– Holiday

– Clinical Dates

– On Site Graduation (Bowling Green)

On Site Hooding Ceremony (Bowling Green): TBD, December 2027

\* Current as of August 21, 2024. Dates are subject to change.